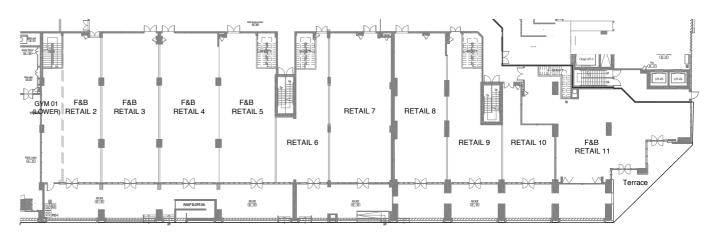

## RETAIL FLOOR PLANS

Flexible floor plate options will provide tenants with a variety of layouts to enhance their workspace and occupational efficiency.

Designed to offer flexibility and a choice of layouts from single units to an entire floor, spaces range from 84 sq m/904 sq ft to 950 sq m/10,225 sq ft.

#### **GROUND FLOOR**

| RETAIL   | UNIT AREA   |
|----------|-------------|
|          |             |
| Retail 2 | 1,548 sq ft |
| Retail 3 | 2,329 sq ft |
| Retail 4 | 2,380 sq ft |
| Retail 5 | 2,326 sq ft |
| Retail 6 | 1,724 sq ft |
| Retail 7 | 2,520 sq ft |

| RETAIL    | UNIT AREA    |
|-----------|--------------|
|           |              |
| Retail 8  | 2,142 sq ft  |
| Retail 9  | 1,738 sq ft  |
| Retail 10 | 1,059 sq ft  |
| Retail 11 | 3,898 sq ft  |
| Total     | 21,664 sq ft |
|           |              |