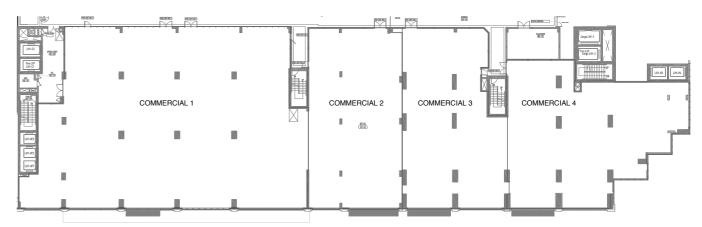

## RETAIL FLOOR PLANS

Flexible floor plate options will provide tenants with a variety of layouts to enhance their workspace and occupational efficiency.

Designed to offer flexibility and a choice of layouts from single units to an entire floor, spaces range from 84 sq m/904 sq ft to 950 sq m/10,225 sq ft.

#### **MEZZANINE FLOOR**

| RETAIL       | UNIT AREA    |
|--------------|--------------|
|              |              |
| Commercial 1 | 13,340 sq ft |
| Commercial 2 | 4,880 sq ft  |
| Commercial 3 | 4,940 sq ft  |
| Commercial 4 | 5,996 sq ft  |