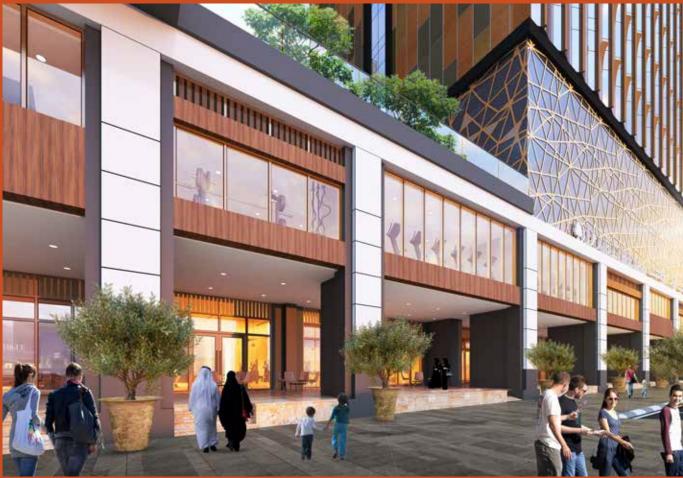

# AN ORGANIC LIFESTYLE

Two floors in this elegant and contemporary building dedicated to retail, with a gym on the mezzanine floor, specially made to fill the need of tenants and customers.

Flexible floor plate options will provide tenants with a variety of layouts to enhance their workspace and occupational efficiency.

## RETAIL FLOOR PLANS

Flexible floor plate options will provide tenants with a variety of layouts to enhance their workspace and occupational efficiency.

Designed to offer flexibility and a choice of layouts from single units to an entire floor, spaces range from 84 sq m/904 sq ft to 950 sq m/10,225 sq ft.