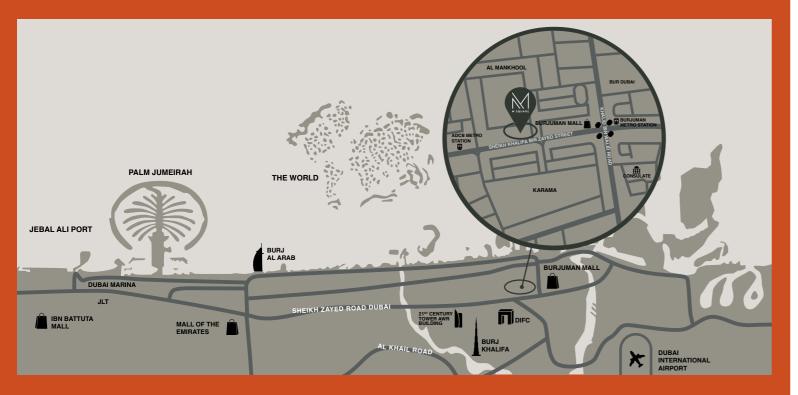

### LOCATION

#### **CLOSE TO**

Dubai International Airport 7mins
Financial Centre 11mins
Downtown Dubai 12mins
Dubai Marina 23mins

#### **SCHOOLS**

Artkid Nursery and Daycare 1min British Orchard Nursery 2mins Ambassador School 3mins Hope Montessori Nursery 3mins New Academy School 4mins

#### METRO STATIONS (BY WALKING)

ADCB Metro Station 7mins
Burjuman Metro Station 9mins
Al Fahidi Metro Station 15mins